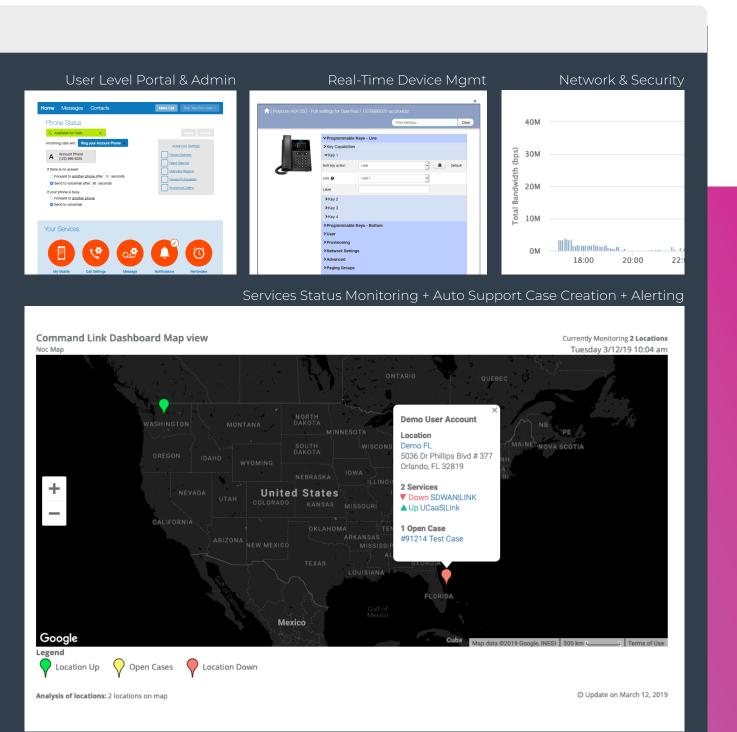

#### Network Monitoring, Alerting & Auto-Support-Cases

- 24/7 Configurable Network Monitoring
- Auto-Support cases when downtime is detected
- User alerting control and custom groups delivered via email/text

#### Complete Visibility & Reporting

- Network Application & Packet Level Analytics & Reporting
- Security Analytics &

#### Command|Link Platform All of Your Locations, Services, & Devices | One Place