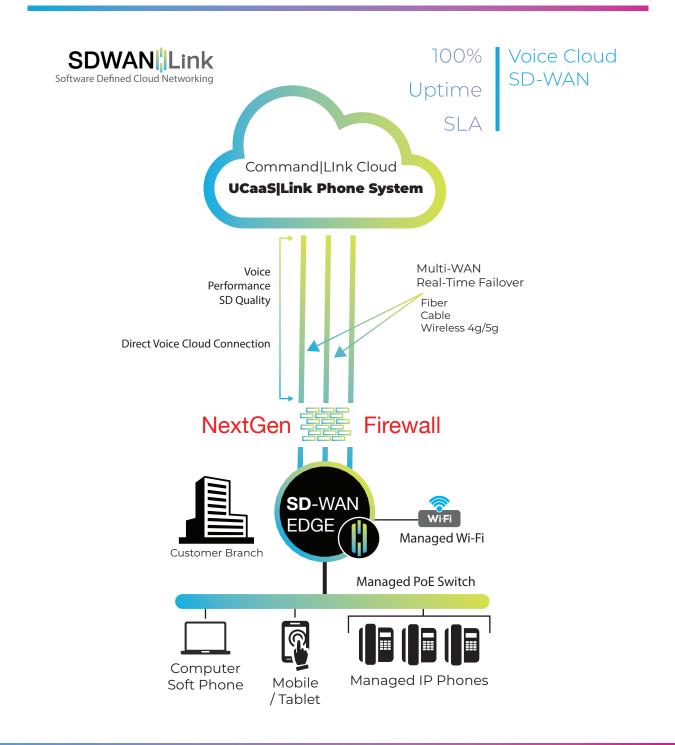

# Voice Optimized

Voice Cloud + Managed Network

COMMAND|LINK Networks are built for Voice Quality & App Performance. 100% Uptime SLA LINK Your Network | Communications | Collaboration

## Software-Defined WAN + Security Voice Connectivity to our Cloud

Integrate our SDWAN|Link service into your network for secured multi-WAN connectivity directly to our Voice Cloud. Forward error correction and traffic steering optimize connectivity for critical voice communications to provide HD voice quality.

Hybrid Networking | Networking Solved

#### Managed Gigabit PoE Switches

- Fully Managed Layer 3 Switches
- No Capex and Designed for Voic

#### Real-Time Internet/WAN Failover

- Eliminate Downtime with SD-WAN
- Managed Internet Circuits Directly
  - from Com**mand|Link**

#### Managed Wi-FI Access Points

 Secure wireless access for retail, restaurant, branch & HQ locations

#### Managed IP Phones

- Color screen HD-Voice Options
- Receptionist & Conference Solutions