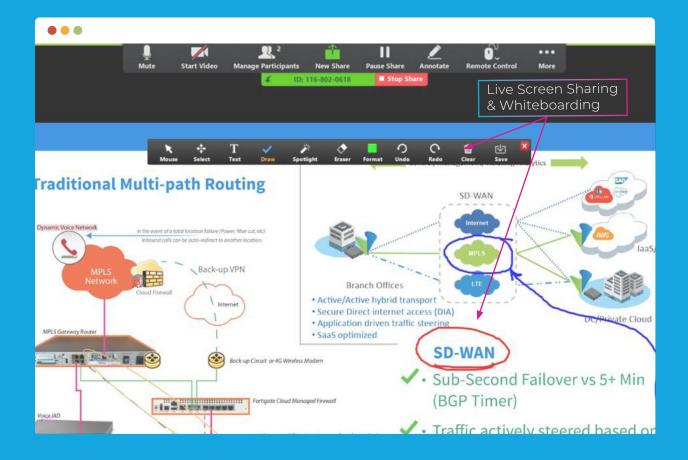

#### Screen Sharing & Control

7

Lead and actively participate in video and screen sharing meetings from any device: IP Phone | Computer | Tablet | Mobile.

#### Team Whiteboard

All meeting participants have access to impressive whiteboard features, allowing the highest level of collaboration for team members no matter where they are located.