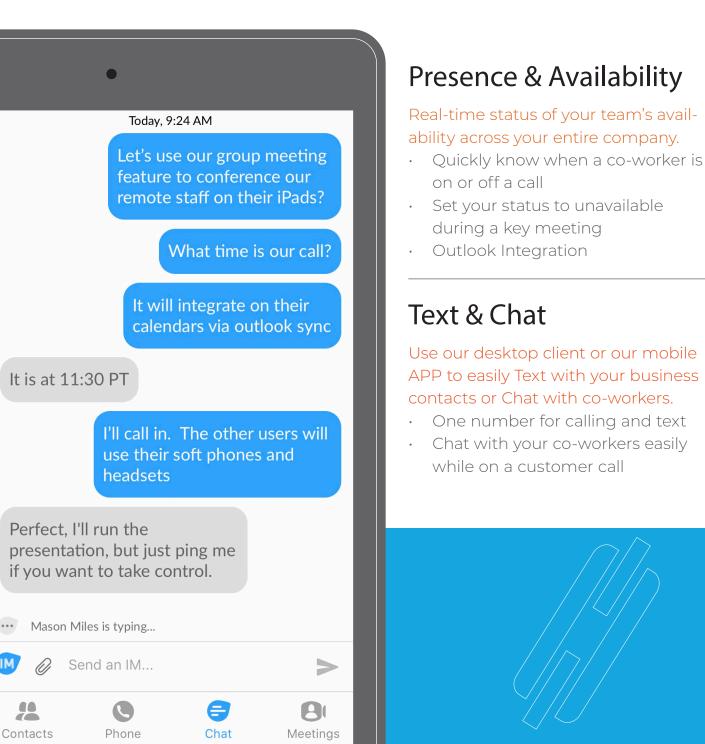

# Presence | Availability Text | Chat

CommandLink UCaaS|Link provides the ability to seamlessly transition across any device while maintaining the continuity of being in your office. Operating in today's business world requires flexibility and rapid response to maximize efficiency. UCaaS|Link will ensure your business is always ready to meet the challenge.