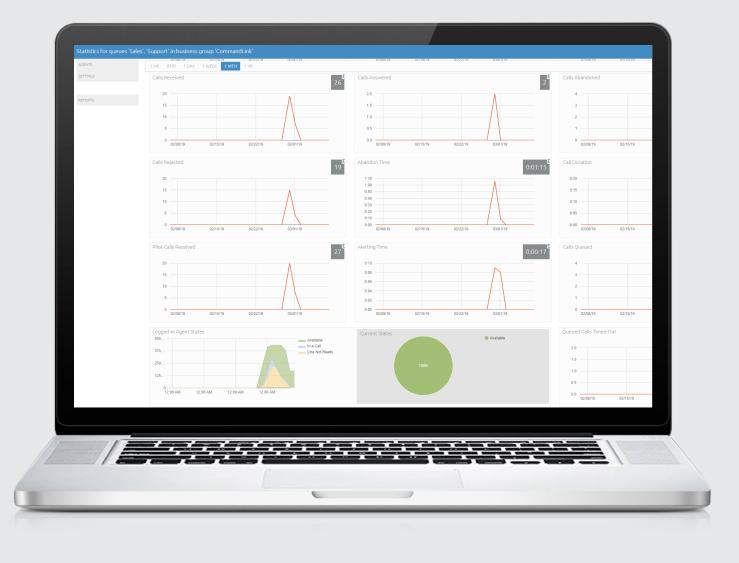

### **Contact Center**

## Multi-Line Automated Call Distribution

#### Wallboard / Reporting

- Display Real-Time Stats & Analytics
- Optimize Agent Performance
- Custom Messaging