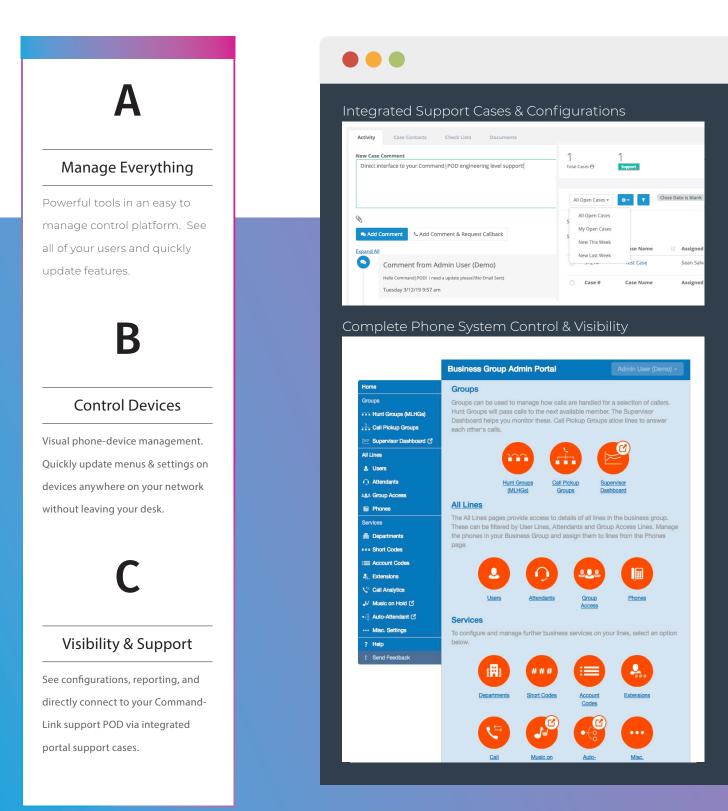

# Command|Link SaaS

Connect Everything: Network, Security, Voice and Collaboration Tools into **One Powerful Platform** 

Network Services | Phone System | Monitoring & Reporting | Support | CRM

### Customer Challenges

Multiple Vendor Portals | Frustrating User Management | Vendor Fighting

- No integration of network, phone system, security, or collaboration systems creates **security challenges, lost productivity and increased downtime.**
- Lack of harmony between systems creates work for IT Teams & user issues
- Legacy carriers lack efficient systems to unify: Vendor sprawl is no system
- New providers only offer a piece of a complete solution adding complexity, and VENDOR FINGER POINTING

### Our Solution

- One platform to organize all network, communication & security
- Integrates with your network
- Monitoring systems and control
- Easy access to reporting
- Direct interface to your dedicated
   Command|POD NOC

### 100% Accountability | One Platform

- Real Engineering Support
- 100% SLA Voice
- 100% SLA SD-WAN

7